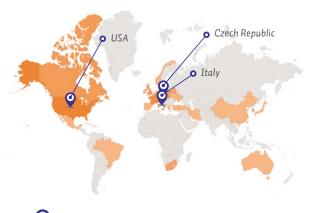

55,6%

The 3 countries with the most projects submitted.

The project ABW International Award and Selected books are regularly presented during prestigious international exhibitions with a total of more than 200 000 visitors (Designblok, Milan Design Week, Operae Design Festival Torino, B1-Centre for Contemporary Design, etc.).