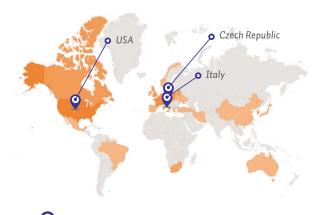

55,6%

The 3 countries with the most projects submitted.

The project ABW International Award and Selected books are regularly presented during prestigious international exhibitions with a total of more than 200 000 visitors (Designblok, Milan Design Week, Operae Design Festival Torino, B1-Centre for Contemporary Design, etc.).